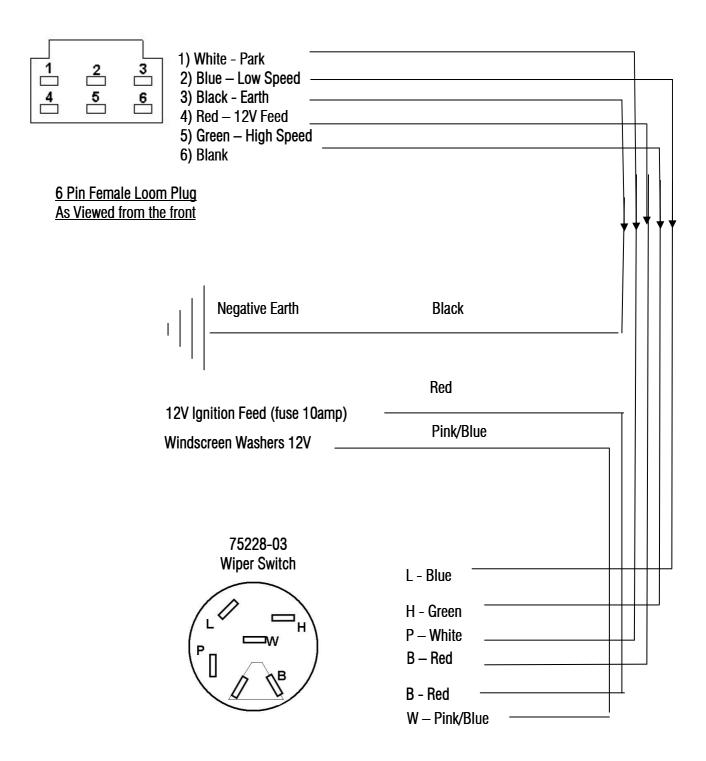

learance. Eg. Speaker wires, wiring, demister ducts, brake/clutch pedal assembly, bracing. (Do not have the Wiper Arms and Blades fitted at this point. (Some times it is better to do one connecting arm at a time to check clearances and make any adjustments to the Arms or Post Links see 3 above.)
- 8 Self park motor with switch and then connect the Wiper Link Assy to the Wiper Shaft with the Wiper Blades in the Park position on the windscreen. Activate motor and check windscreen sweep and correct self-parking alignment. Double check for rotation Clearances.

# CAE PERFORMANCE PRODUCTS

A.B.N. 37 340 926 19\83

# 7 MAIN ROAD, CASTLEMAINE, VIC.3450.

TELEPHONE: (03) 54721442 - FAX: (03) 54724111

Email: info@caenterprises.com.au Website: www.caenterprises.com.au

## WIPER MOTOR LOOM PINOUTS